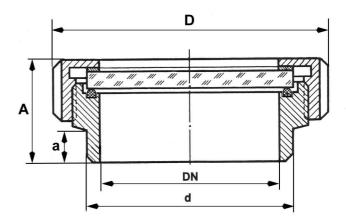

### **Dimensions**

| DN  | а  | Α  | d   | D   |
|-----|----|----|-----|-----|
| 50  | 18 | 46 | 55  | 92  |
| 65  | 22 | 49 | 72  | 112 |
| 80  | 23 | 54 | 87  | 127 |
| 100 | 32 | 65 | 106 | 148 |
| 125 | 20 | 60 | 132 | 178 |