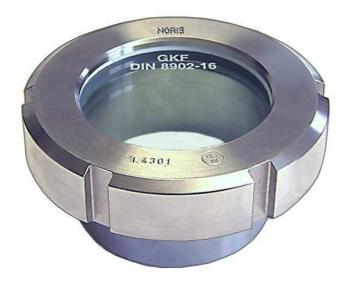

#### **Materials:**

| Butt weld pipe end | WN 1.4404 or 1.4301            |  |
|--------------------|--------------------------------|--|
| Slotted cover nut  | WN 1.4301                      |  |
| Glass              | Borosilicate glass DIN 7080    |  |
|                    | Soda lime glass DIN 8902       |  |
| Gasket             | Silicone / Viton / EPDM / PTFE |  |
| Protection ply     | Asbestos free                  |  |

#### Ordering example:

Screwed sight glass fitting NORIS Bauform 127 WN 1.4301; Borosilicate glass; Gasket silicone **DN 50** 