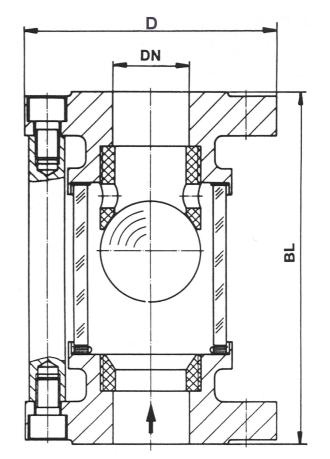

# Dimensions:

| DN  | D   | BL  |
|-----|-----|-----|
| 25  | 115 | 160 |
| 40  | 150 | 200 |
| 50  | 165 | 230 |
| 80  | 200 | 310 |
| 100 | 220 | 350 |