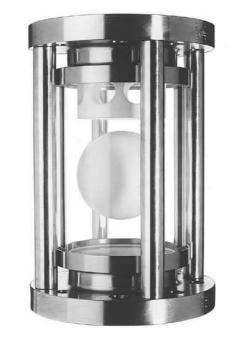

# Sight Glass -Tubular Type

with Indication- and Non-Return-Ball with Safety Seal-System (acc. to DIN 28121)

## **Application:**

Sight glass - Tubular type with DIN-flanges on both sides to use in vertical pipe lines for optical control of fluids and gasses. If the fluid starts flowing, the indicatorball begins to suspense. The design of the ballseat allowes the ball to work like a check valve.

## Installation:

Vertical.

Take care of flow direction from bottom to top

#### Materials:

| Flanges      | WN 1.4571          |  |
|--------------|--------------------|--|
| Screws       | A4-70              |  |
| Glass tube   | Borosilicate glass |  |
| Ball + Seats | PTFE               |  |
| Gaskets      | PTFE covered       |  |