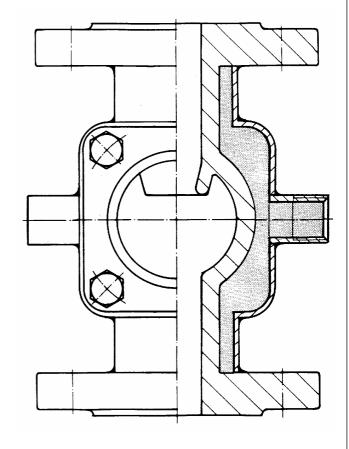

# Sight Flow Indicators (straight line) with heating jacket

Bauform 880-HM

## **Application:**

To keep cold- or heat- loss at sight flow indicators as low as possible, they are surrounded with a heating jacket. Within the resulting cavity, a corresponding medium can flow to avoid cold- or heat- loss.

#### **Dimension:**

Body corresponds Bauform 880 Measures see at Bauform 880 With DIN- and ANSI - Flanges All dimensions and all pressures

#### Materials:

Body: WN 1.4408 Heating jacket: WN 1.4571

## Connections for heating jacket:

Buttweld ends Inside or outside thread Flange connection Screwing