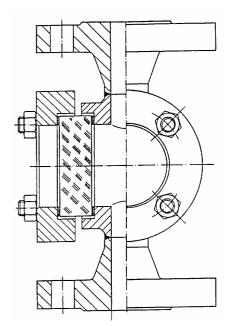

# High pressure Sight Glass Indicator

Bauform 912

## **Possible Connection:**

Flange connection acc. to DIN up to PN 160 Flange connection acc. to ANSI up to 1.500 LBS Butt weld ends Female-threaded

## **Dimensions:**

Working pressure and nominal diameter have an affect on the length.