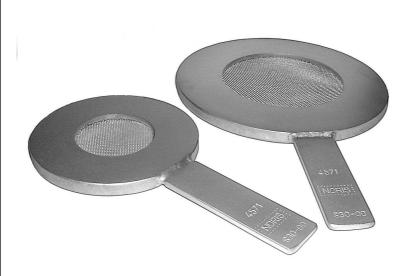

# Slice screen strainer

Bauform 146

## **Application:**

Slice screen strainer as intermediate flange construction to use as a starter strainer. Preferably installed for safety in front of measuring instruments, control valves, pumps and sensitive systems.