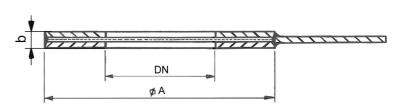

# Dimension:

| DN  | ØΑ  | b               |
|-----|-----|-----------------|
| 15  | 45  |                 |
| 20  | 58  |                 |
| 25  | 68  |                 |
| 32  | 78  |                 |
| 40  | 88  |                 |
| 50  | 102 |                 |
| 65  | 122 | 7 <sup>±1</sup> |
| 80  | 138 |                 |
| 100 | 158 |                 |
| 125 | 188 |                 |
| 150 | 212 |                 |
| 200 | 268 |                 |
| 250 | 320 |                 |